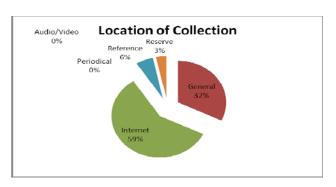

Retail trade           | Economics                                  |
| automation                                         |                                            |

#### CITRUS COLLEGE LIBRARY FALL 2009 PROGRAM REVIEW: REAL ESTATE

LIBRARY ACTIVITY:

Library Orientations: 2008/09 -0-

Circulation of materials in subject area

330-339.99 3% of total library circulation Business, Economics, Management 15% of netLibrary circulation

#### LIBRARY RESOURCES:

Call Numbers relevant to Real Estate 87 book resources

332.6324 Investment – Real estate

332.72 Real estate finance and mortgages

333.1-333.5 Ownership of land 343.054 Property taxes

346.040-.346.043 Kinds of interest in property 346.73043 Real property – United States

#### **Ejournals**

Real Estate, Housing & Land Use (41)







# A SELECTION OF GENERAL, BUSINESS RELATED & NEWSPAPER DATABASES AVAILABLE AT CITRUS:

#### **EBSCOHost**

#### Academic Search Premiere

Multi-disciplinary database provides full text for more than 4,600 journals, including full text for nearly 3,900 peer-reviewed titles

#### <u>Funk & Wagnalls New World Encyclopedia</u> Online full text encyclopedia <u>MasterFile Premiere</u>

Multidisciplinary database provides full text for nearly 1,700 general reference publications with full text information

#### **Business Source Premiere**

Full text for more than 2,300 journals, including full text for more than 1,100 peer-reviewed titles

#### **Newspaper Source**

Full text for 47 national (U.S.) & international newspapers, selective full text for 390 regional (U.S.) newspapers, and full t