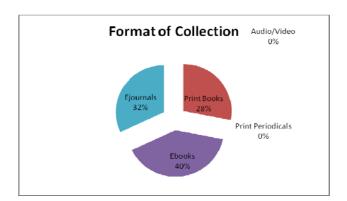

tail trade           | Economics                                  |
| automation                                         |                                            |

#### CITRUS COLLEGE LIBRARY FALL 2009 PROGRAM REVIEW: REAL ESTATE

LIBRARY ACTIVITY:

Library Orientations: 2008/09 -0-

Circulation of materials in subject area

330-339.99 3% of total library circulation Business, Economics, Management 15% of netLibrary circulation

#### LIBRARY RESOURCES:

Call Numbers relevant to Real Estate 87 book resources

332.6324 Investment – Real estate

332.72 Real estate finance and mortgages

333.1-333.5 Ownership of land 343.054 Property taxes

346.040-.346.043 Kinds of interest in property 346.73043 Real property – United States

#### **Ejournals**

Real Estate, Housing & Land Use (41)







# A SELECTION OF GENERAL, BUSINESS RELATED & NEWSPAPER DATABASES AVAILABLE AT CITRUS:

#### **EBSCOHost**

#### Academic Search Premiere

Multi-disciplinary database provides full text for more than 4,600 journals, including full text for nearly 3,900 peer-reviewed titles

#### <u>Funk & Wagnalls New World Encyclopedia</u> Online full text encyclopedia <u>MasterFile Premiere</u>

Multidisciplinary database provides full text for nearly 1,700 general reference publications with full text information

#### **Business Source Premiere**

Full text for more than 2,300 journals, including full text for more than 1,100 peer-reviewed titles

#### **Newspaper Source**

Full text for 47 national (U.S.) & international newspapers, selective full text for 390 regional (U.S.) newspapers, and full tex