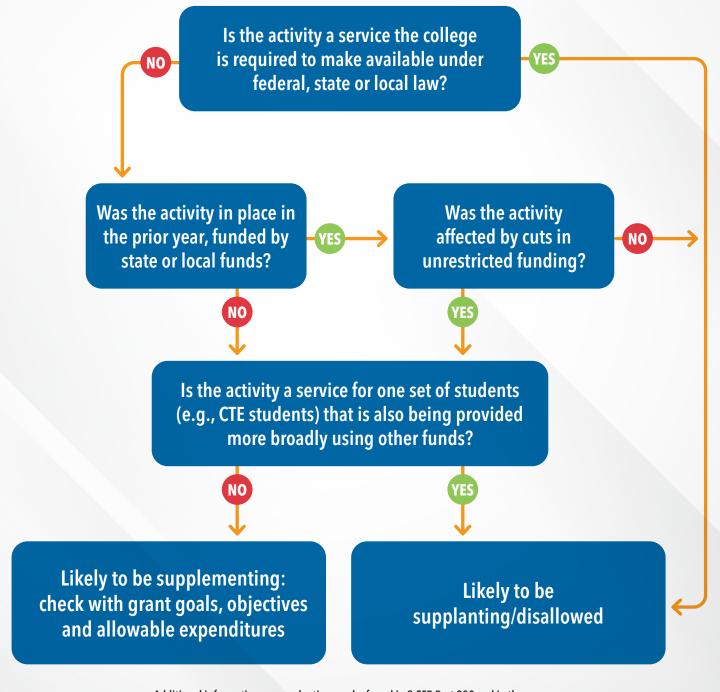

## **Supplanting Guidance Diagram**

Diagram contains varying "yes/no" responses in answer to the main question, "Is the activity a service the college is required to make available under federal, state or local law?"