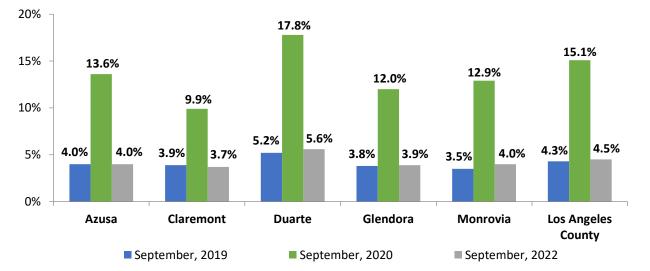

## **Unemployment Rate**

ollege

itrus

The unemployment rate in the college's service area surged in 2020 during the pandemic (Figure 1.8), but has returned to the pre-pandemic level. The unemployment rates in all primary cities in September 2022 are comparable to the those back in September 2019.