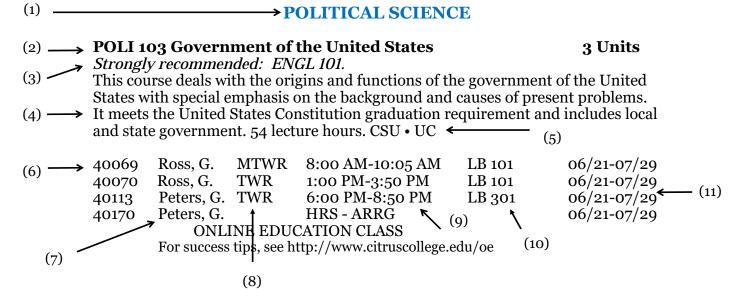

## **Class Description Sample**

Monday = M, Tuesday = T, Wednesday = W, Thursday = R, Friday = F, Saturday = S, Sunday = U

## **What The Numbers Mean**

- Department Name 1
- 2 Course Title and Number of Units
- Recommendation: A prerequisite or co-requisite may also be listed. 3
- Course Description 4
- Indicates transferability to: UC-University of California system; CSU-5 California State University system
- 6 Course Reference Number (CRN)
- Instructor's Name
- 7 8 Day of Class
- Time 9
- 10 **Building and Room Location**
- Date Class Begins and Ends 11