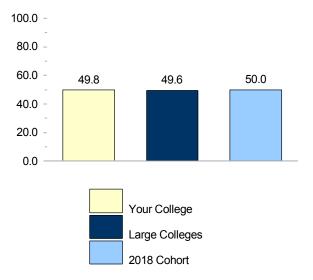

<sup>\*</sup> The comparison group and cohort columns on this page EXCLUDE your college.

Comparison Group: Large Colleges in the 2018 Cohort\*

[Weighted] Student Effort (STUEFF)

 $<sup>\</sup>ensuremath{^{\star}}$  The comparison group and cohort bars on this page INCLUDE your college.

## [Weighted] Student Effort (STUEFF)

|                                                                                                               |                        | Your<br>College | Large Co         | olleges          | 2018 C | ohort            |
|---------------------------------------------------------------------------------------------------------------|------------------------|-----------------|------------------|------------------|--------|------------------|
| ltem                                                                                                          | Variable               | Mean            | Mean             | Effect<br>Size** | Mean   | Effect<br>Size** |
| Item 4: In your experiences at this college during the current academic year, about                           | out how often have yo  | u done each o   | of the following | ?                |        |                  |
| 1 = Never, 2 = Sometimes , 3 = Often , 4 = Very often                                                         |                        |                 |                  |                  |        |                  |
| 4c. Prepared two or more drafts of a paper or assignment before turning it in [STUEFF]                        | REWROPAP               | 2.65            | 2.53             |                  | 2.52   |                  |
| 4d. Worked on a paper or project that required integrating ideas or information from various sources [STUEFF] | INTEGRAT               | 2.88            | 2.88             |                  | 2.87   |                  |
| 4e. Come to class without completing readings or assignments [STUEFF]                                         | CLUNPREP               | 1.93            | 1.87             |                  | 1.85   |                  |
| Item 6: During the current academic year, how much reading and writing have y                                 | ou done at this colleg | e?              |                  |                  |        |                  |
| 0 = None , 1 = 1–4 , 2 = 5–10 , 3 = 11–20 , 4 = More than 20                                                  |                        |                 |                  |                  |        |                  |
| 6b. Number of books read on your own (not assigned) for personal enjoyment or academic enrichment [STUEFF]    | BKREADOWN              | 1.03            | 0.99             |                  | 0.98   |                  |
| Item 10: About how many hours do you spend in a typical 7-day week doing each                                 | h of the following?    |                 |                  |                  |        |                  |
| 0 = None , 1 = 1–5 , 2 = 6–10 , 3 = 11–20 , 4 = 21–30 , 5 = More than 30                                      |                        |                 |                  |                  |        |                  |
| 10a. Preparing for class (studying, reading, writing, rehearsing, doing homework, etc.) [STUEFF]              | ACADPR01               | 2.01            | 1.98             |                  | 1.99   |                  |
| Item 12.1: How often have you used the following services during the current ac-                              | ademic year?           |                 |                  |                  |        |                  |
| 0 = Never , 1 = 1 time , 2 = 2–4 times , 3 = 5 or more times                                                  |                        |                 |                  |                  |        |                  |
| 12.1d. Peer or other tutoring [STUEFF]                                                                        | FREQTUTOR              | 0.91            | 0.74             |                  | 0.73   |                  |
| 12.1e. Skill labs (writing, math, etc.) [STUEFF]                                                              | FREQLAB                | 0.85            | 0.87             |                  | 0.93   |                  |
| 12.1h. Computer lab [STUEFF]                                                                                  | FREQCOMLB              | 1.28            | 1.48             |                  | 1.50   |                  |