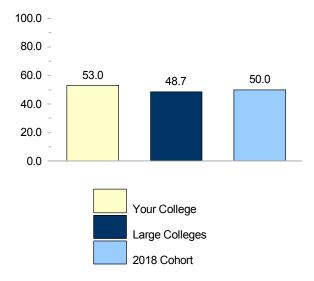

#### [Weighted]

|                                   | Your College | Large ( | Colleges   | 2018  | Cohort     |
|-----------------------------------|--------------|---------|------------|-------|------------|
| Benchmark                         | Score        | Score   | Difference | Score | Difference |
| Active and Collaborative Learning | 52.1         | 49.2    | 2.8        | 50.0  | 2.1        |
| Student Effort                    | 49.8         | 49.6    | 0.1        | 50.0  | -0.2       |
| Academic Challenge                | 51.6         | 49.7    | 1.9        | 50.0  | 1.6        |
| Student-Faculty Interaction       | 48.6         | 48.3    | 0.3        | 50.0  | -1.4       |
| Support for Learners              | 53.0         | 48.7    | 4.2        | 50.0  | 3.0        |