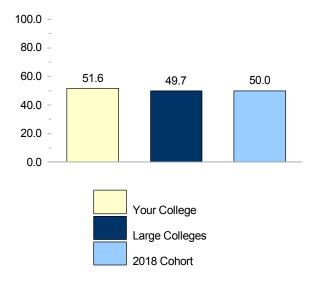

#### [Weighted]

|                                   | Your College | Large ( | Colleges   | 2018  | Cohort     |
|-----------------------------------|--------------|---------|------------|-------|------------|
| Benchmark                         | Score        | Score   | Difference | Score | Difference |
| Active and Collaborative Learning | 52.1         | 49.2    | 2.8        | 50.0  | 2.1        |
| Student Effort                    | 49.8         | 49.6    | 0.1        | 50.0  | -0.2       |
| Academic Challenge                | 51.6         | 49.7    | 1.9        | 50.0  | 1.6        |
| Student-Faculty Interaction       | 48.6         | 48.3    | 0.3        | 50.0  | -1.4       |
| Support for Learners              | 53.0         | 48.7    | 4.2        | 50.0  | 3.0        |

## [Weighted] Active and Collaborative Learning (ACTCOLL)

 $<sup>\</sup>ensuremath{^{\star}}$  The comparison group and cohort bars on this page INCLUDE your college.

Comparison Group: Large Colleges in the 2018 Cohort\*