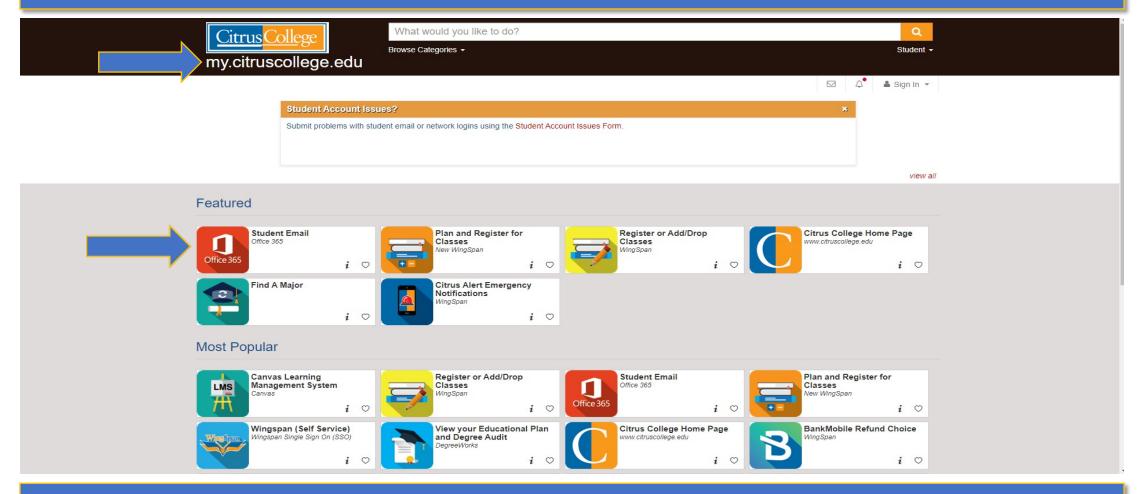

## How to find your student email address

First, go to <a href="https://my.citruscollege.edu">https://my.citruscollege.edu</a>, and click on Wingspan (Self Service)

CITRUS COLLEGE \* 1000 WEST FOOTHILL BOULEVARD \* GLENDORA, CALIFORNIA 91741-1885 \* (626) 963-0323