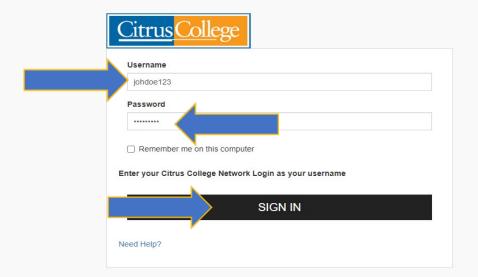

## Next, enter your username and password and click "Sign in".

\*Note: Your username and password are located in your welcome email. If you have not received your welcome email, please contact admissions and records at 626.914.8511.